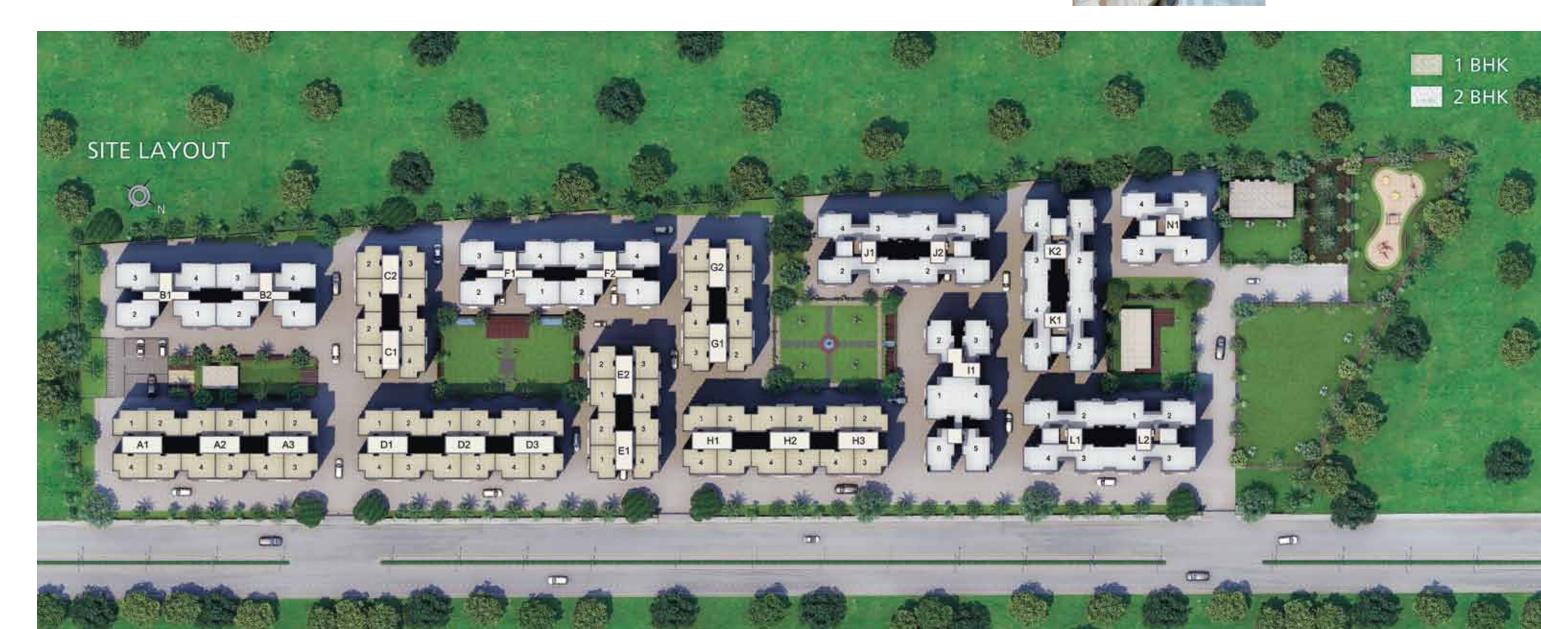

ring

Living / dining, bedrooms, kitchen - vitrified tiles Bathroom(s), wash area – ceramic tiles

#### Toilets

Glazed ceramic tile dado up to lintel level Good quality sanitary & plumbing fittings

### Kitchen

Marble platform with S.S. sink and dado of glazed tiles up to 2ft level

#### Wall finishes

Exterior walls - double coat plaster with exterior grade paint Interior walls - putty finish

#### **Doors & windows**

Seasoned wooden door frame with flush shutters Powder coated aluminum windows with glass

#### Electrification

Single phase concealed copper wiring with necessary points for geyser and air-conditioner DG set for back-up power supply to lifts, water pumps and lighting for common areas

#### External development

Paved surfaces for all movement areas Landscaped play area





## Amenities

- Kids' Play Area
- Health Centre
- Community Hall
- Landscaped Garden
- 7 storey towers with 2 passenger lifts per tower
- Gated Community with multi-tier security