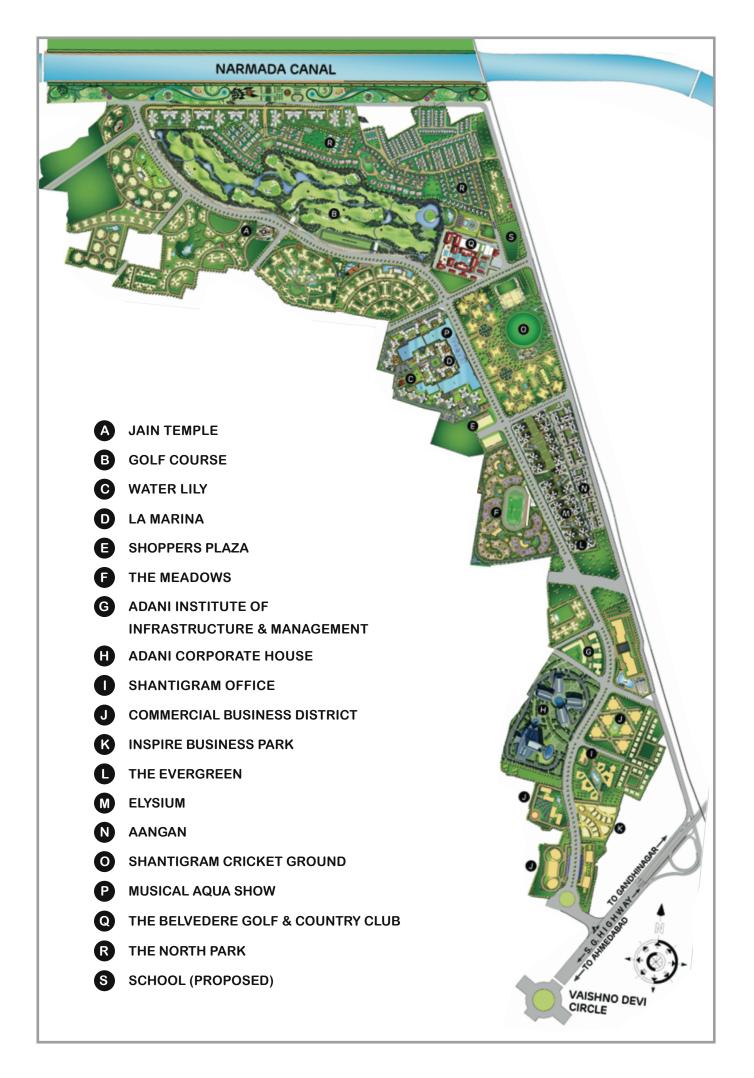

adani Shantigram THE GOOD LIFE

Developed by Adani Township & Real Estate Co. Pvt. Ltd. CBD, Shantigram, Near Vaishnodevi Circle, SG Highway, Ahmedabad 382 421, Gujarat, India For enquiries, please call 1800 233 56767 or SMS AANGAN to 56767 | www.shantigram.com