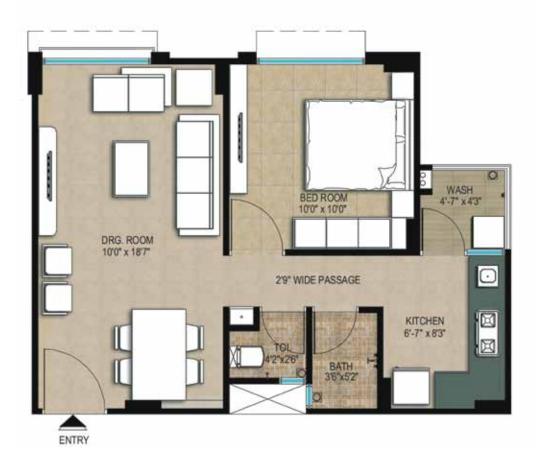

## 1 BHK UNIT PLAN - 650 SQ. FT. (SALEABLE AREA)

2 BHK UNIT PLAN - 818 SQ. FT. (SALEABLE AREA)