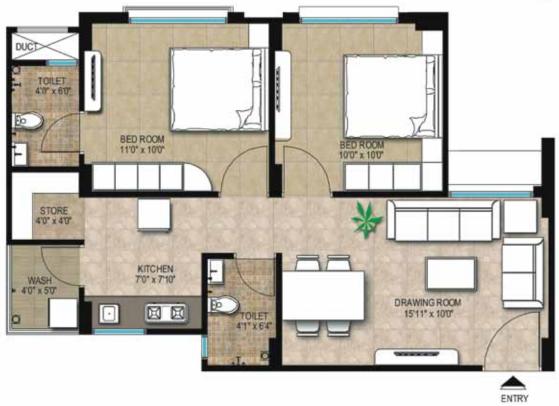

## 1 BHK UNIT PLAN - 650 SQ. FT. (SALEABLE AREA)

2 BHK UNIT PLAN - 818 SQ. FT. (SALEABLE AREA)